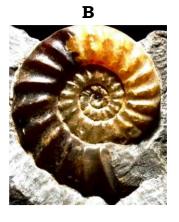

# The figures in the margin indicate the full marks.

1. Comment on the (*any four*) following fossil animals labelled as A, B, C, D with respect to the following: 5x4=20

(1)

- a. period of origin
- b. characters (2)
- c. evolutionary significance (2)