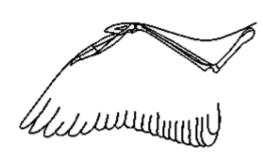

## 2. Comment on homology/ analogy of the following two sets:

|                                                                | 5x2=10 |
|----------------------------------------------------------------|--------|
| a) Whether it is homologous or analogous organ with definition | (2)    |
| b) Reasons                                                     | (2)    |
| c) Functional significance of the structure                    | (1)    |

Set-A

. Muuluuuu

Set-B