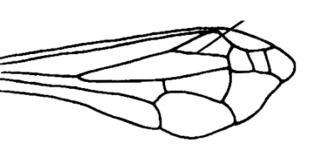

## 2. Comment on homology/ analogy of the following two sets:

|                                                                | 5x2=10 |
|----------------------------------------------------------------|--------|
| a) Whether it is homologous or analogous organ with definition | (2)    |
| b) Reasons                                                     | (2)    |
| c) Functional significance of the structure                    | (1)    |

Set-A

. Muuluuuu

Set-B