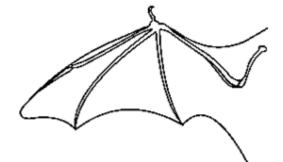

## 2. Comment on homology/ analogy of the following two sets:

|                                                                | 5x2=10 |
|----------------------------------------------------------------|--------|
| a) Whether it is homologous or analogous organ with definition | (2)    |
| b) Reasons                                                     | (2)    |
| c) Functional significance of the structure                    | (1)    |

Set-A

. Muuluuuu

Set-B