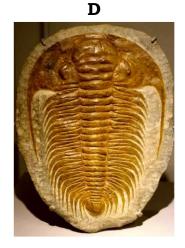

# The figures in the margin indicate the full marks.

1. Comment on the (*any four*) following fossil animals labelled as A, B, C, D with respect to the following: 5x4=20

(1)

- a. period of origin
- b. characters (2)
- c. evolutionary significance (2)