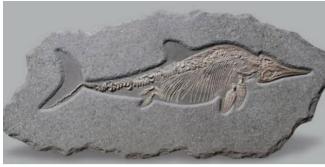

# The figures in the margin indicate the full marks.

1. Comment on the (*any four*) following fossil animals labelled as A, B, C, D with respect to the following: 5x4=20

(1)

- a. period of origin
- b. characters (2)
- c. evolutionary significance (2)