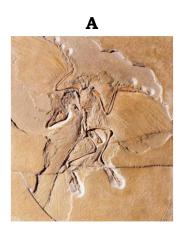

# The figures in the margin indicate the full marks.

1. Comment on the (*any four*) following fossil animals labelled as A, B, C, D with respect to the following: 5x4=20

(1)

- a. period of origin
- b. characters (2)
- c. evolutionary significance (2)